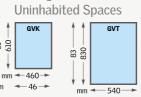

# Our product features at a glance

Our highly engineered roof windows have the latest technology built-in. Our research and development teams are continuously refining products to improve performance.

All roof windows (excluding rooflights for uninhabited spaces) have laminated safety glazing as standard. In case of breakage, this prevents glass falling into your home.