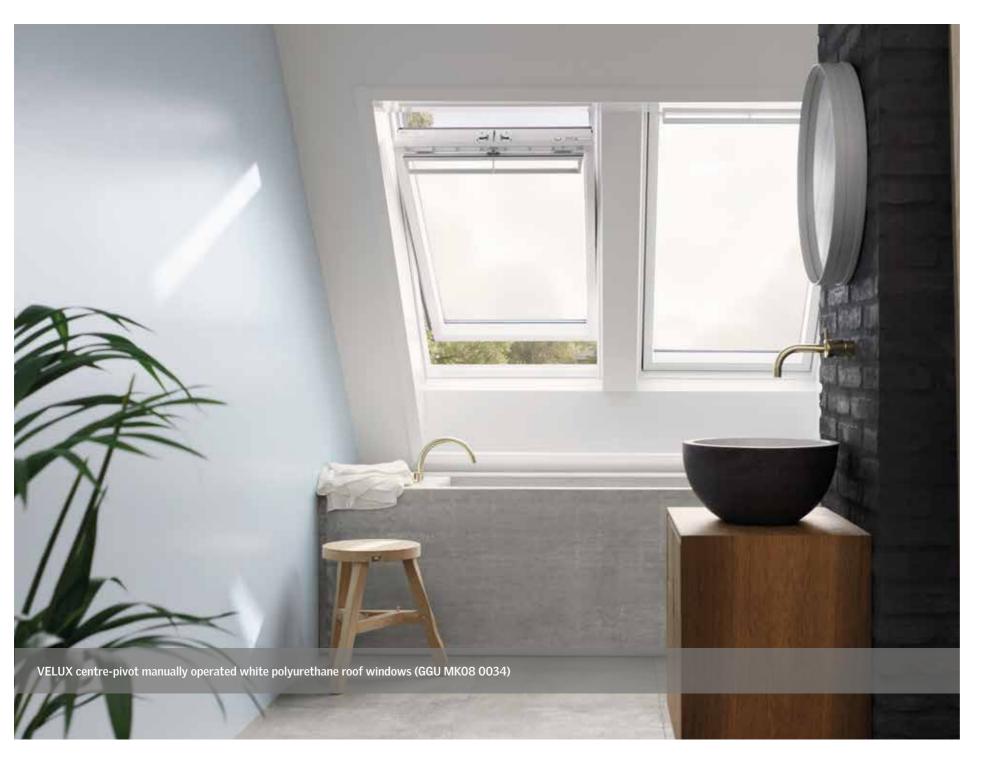

# **BATHROOM**

This beautiful en-suite was created by utilising an unused loft space. Clever use of two VELUX centre-pivot roof windows rather than just one adds a real wow factor. The additional obscure glazing ensures privacy while still letting in light.

# WHITE POLYURETHANE

Moisture resistant polyurethane finish is ideal for humid rooms such as bathrooms.

# 34 PANE

Obscure glazing is ideal for privacy.

# **KEY BENEFITS**

- Controllable ventilation.
- Maintenance-free finish.
- Privacy can be protected and maximum light maintained with optional privacy glass.