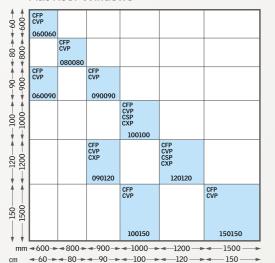

For product sizes and specifications not listed in this brochure, please visit www.velux.ie or contact us on 01 816 1620.

Looking to replace your existing VELUX roof window? Use these handy size charts to locate your current window code and the replacement code.

For example, if your current window code is GGL4, the replacement size code for this is SK06.

All measurements are in mm and cm as indicated.

our size guid

**VELUX** 

roof windows