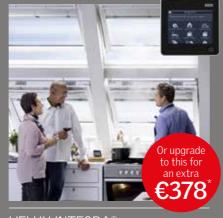

# KITCHEN/DINING EXTENSION

With a pitched roof as a starting point for this kitchen/ dining extension, a combination of VELUX INTEGRA® roof windows were used to transform this stunning space. The original part of this building would have lacked direct sunlight without roof windows because light from vertical patio doors has a limited reach. This is now a light, airy space that's ideal for cooking and entertaining.

# **KEY BENEFITS**

- Bring more light into a pitched roof extension.
- Open and close roof windows and blinds easily with the same VELUX INTEGRA® control pad.

# LIKE WHAT YOU SEE?

Find these products in this brochure:

Pages
22-23

66 pane.

or shutter:

Electric roller blinds

**UPGRADE FROM €230\*** 

Electric awning blinds **UPGRADE FROM €330\*** 