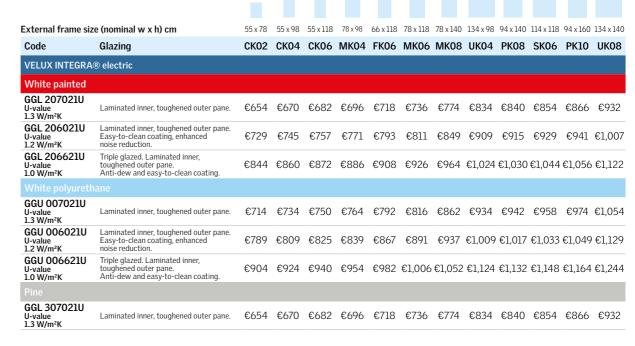

### PINE FINISH

Still available on request.

VELUX INTEGRA® solar and electric centre-pivot roof windows

| White painted                             | Vhite painted                                                                                   |      |      |      |      |        |        |        |        |        |        |        |        |
|-------------------------------------------|-------------------------------------------------------------------------------------------------|------|------|------|------|--------|--------|--------|--------|--------|--------|--------|--------|
| <b>GGL 207030</b><br>U-value<br>1.3 W/m²K | Laminated inner, toughened outer pane.                                                          | €696 | €712 | €724 | €738 | €760   | €778   | €816   | €876   | €882   | €896   | €908   | €974   |
| GGL 206030<br>U-value<br>1.2 W/m²K        | Laminated inner, toughened outer pane.<br>Easy-to-clean coating, enhanced<br>noise reduction.   | €771 | €787 | €799 | €813 | €835   | €853   | €891   | €951   | €957   | €971   | €983   | €1,049 |
| GGL 206630<br>U-value<br>1.0 W/m²K        | Triple glazed. Laminated inner,<br>toughened outer pane.<br>Anti-dew and easy-to-clean coating. | €886 | €902 | €914 | €928 | €950   | €968   | €1,006 | €1,066 | €1,072 | €1,086 | €1,098 | €1,164 |
|                                           |                                                                                                 |      |      |      |      |        |        |        |        |        |        |        |        |
| GGU 007030<br>U-value<br>1.3 W/m²K        | Laminated inner, toughened outer pane.                                                          | €756 | €776 | €792 | €806 | €834   | €858   | €904   | €976   | €984   | €1,000 | €1,016 | €1,096 |
| GGU 006030<br>U-value<br>1.2 W/m²K        | Laminated inner, toughened outer pane.<br>Easy-to-clean coating, enhanced<br>noise reduction.   | €831 | €851 | €867 | €881 | €909   | €933   | €979   | €1,051 | €1,059 | €1,075 | €1,091 | €1,171 |
| GGU 006630<br>U-value<br>1.0 W/m²K        | Triple glazed. Laminated inner,<br>toughened outer pane.<br>Anti-dew and easy-to-clean coating. | €946 | €966 | €982 | €996 | €1,024 | €1,048 | €1,094 | €1,166 | €1,174 | €1,190 | €1,206 | €1,286 |

- ▶ All roof windows have a delivery time of 2 days except '66' pane windows and GGL 206030 which are 11 days.
- ▶ Delivery time is in working days from receipt of orders placed before 4pm.