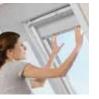

For easy cleaning of the outside pane, the barrel bolt locks the roof window. in a 180° position. Now both hands are free for you to clean the outer pane easily and safely.

The same bracket is used for both recessed and standard installations. A simple red and blue line system shows where the bracket should be installed. You can be confident of a straightforward installation every time.