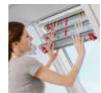

Our pre-installed, patented mounting brackets come as standard on every VELUX roof window and fit any of our VELUX blinds, making installation straightforward.

Pick & Click!\*