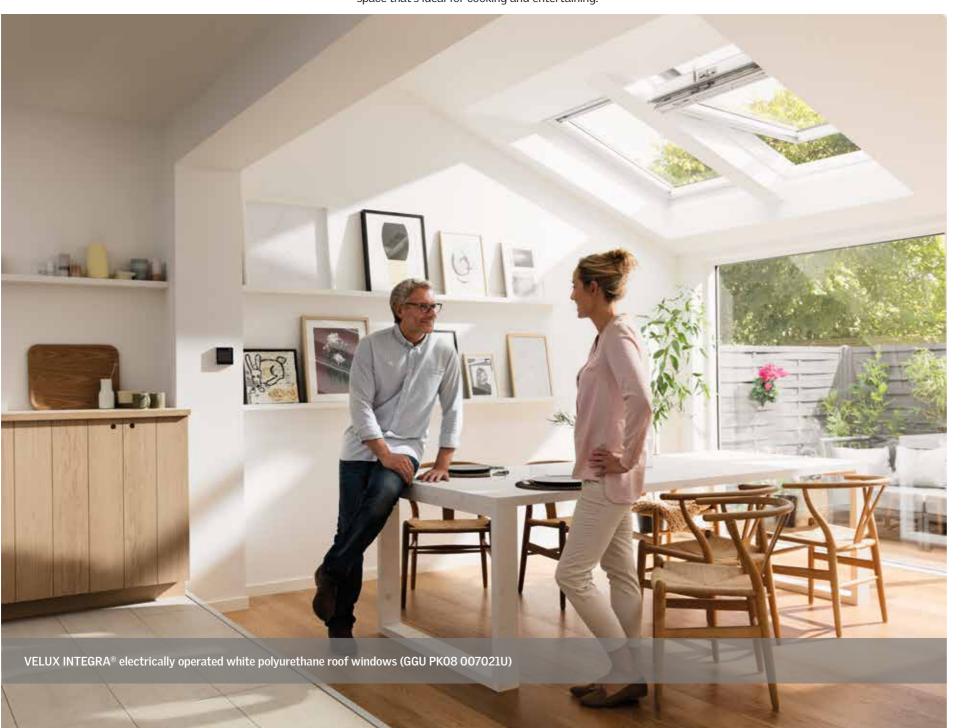

# Extension -

A brighter way to get more out of a home

# KITCHEN/DINING EXTENSION

With a pitched roof as a starting point for this kitchen/ dining extension, a combination of VELUX INTEGRA® roof windows were used to transform this stunning space. The original part of this building would have lacked direct sunlight without roof windows because light from vertical patio doors has a limited reach. This is now a light, airy space that's ideal for cooking and entertaining.

# **KEY BENEFITS**

- Bring more light into a pitched roof extension.
- Open and close roof windows and blinds easily with the same VELUX INTEGRA® control pad.