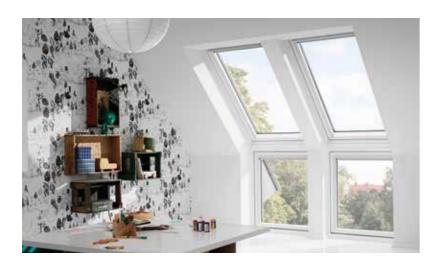

# Centre-pivot

Centre-pivot root windows are operated via the top control bar, making it easy to open, even with furniture below the window.

# Top-hung

Top-hung roof windows will allow you to take advantage of uninterrupted views and an increased feeling of space when opened.
The ideal choice whenever the roof window is within reach.

# **VELUX INTEGRA®**

Control of your roof window is at your fingertips. Thanks to the innovative control pad, steam and cooking odours in the kitchen can quickly escape through the open roof window. Ideal for out-of-reach situations.