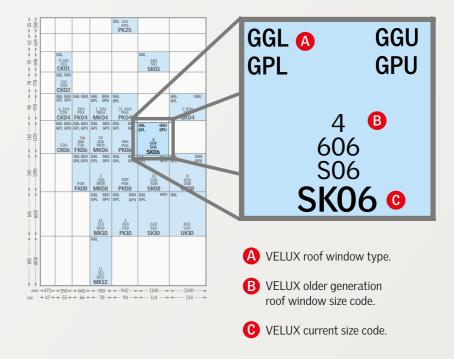

For product sizes and specifications not listed in this brochure, please visit www.velux.ie or contact us on 01 816 1620.

Looking to replace your existing VELUX roof window? Use these handy size charts to locate your current window code and the replacement code.

For example, if your current window code is GGL4, the replacement size code for this is SK06.

All measurements are in mm and cm as indicated.

our size guid

**VELUX** 

roof windows