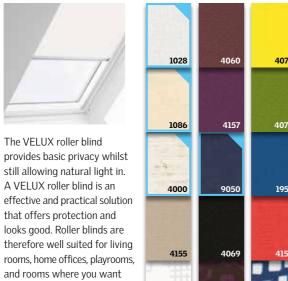

de Interchangeable fabrics.
- Maintenance Fabric can be removed for easy cleaning.



Standard colours Price Group 1

New styling in no time, the roman blind fabrics can be removed for easy cleaning. All roman blind fabrics can be bought separately for flexibility in style. Just choose the right one for you.

### Roller blinds



provides basic privacy whilst still allowing natural light in. A VELUX roller blind is an effective and practical solution that offers protection and looks good. Roller blinds are therefore well suited for living rooms, home offices, playrooms, and rooms where you want basic privacy and the ability to diffuse the light.

- Privacy
- Provides basic privacy.
- Harmonious light Softens the incoming light.
- Upgrade Available in solar powered and electric operation.



4156

# Pleated

# Flying pleated blinds



The VELUX pleated blind provides an excellent way to control the daylight in your room and allows you to create colourful and original light effects that can complement your personal choice of furniture and decor. It can be positioned anywhere on the

View 100s of options at www.veluxshop.ie

window as it is not fixed either at the top or at the bottom. This makes the blind ideal for installing in living rooms or dining areas.

- Colourful light effects Softens incoming light.
- Decoration Beautiful decoration for living rooms.
- Flexible positioning Dual control bars allow you to adjust the blind from both the top and the bottom of the window, letting in exactly the right light.
- Upgrade Available in electric operation.









Standard colo