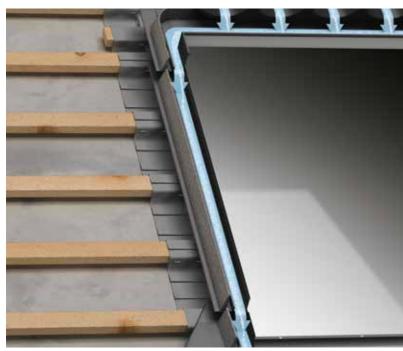

000      | Vapour barrier.                                                             | €28     | €28     | €30      | €31     | €31      | €32      | €34      | €35      | €35      | €35       | €37      | €38       |
| LSG 1000      | Kit for lining including BBX vapour barrier.                                | €66     | €67     | €69      | €70     | €70      | €71      | €74      | €80      | €76      | €76       | €78      | €81       |

All installation products have a delivery time of 2 days except LSG 1000 which is 7 days.

▶ Delivery time is in working days from receipt of orders placed before 4pm.



# Flashings

We provide a range of flashing options to suit your roofing material.

The information below will help you select the most appropriate flashing for your installation.



This image is for illustration purposes only. Colour not a true representation.

# Compatibility

To find out more about the compatibility of roofing materials and flashings, and to learn more about different installations (such as thatch and interlocking slate tile), please go to www.velux.ie/flashings

Opening sizes depend on the flashing used. Instructions available online.



- Flashings for installing roof windows into slate up to 8mm thick.
- Not for interlocking slate. See below for EDW.



- Recessed flashings for installing roof windows into flat or profiled roofing material up to 90mm in profile.
- EDJ 2000 Includes BDX 2000 insulation package as standard.



- Recessed flashings for installing roof windows into slate up to 8mm thick.
- EDN 2000 Includes BDX 2000 insulation pac