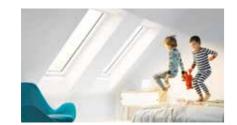

# Loft conversion -Creating more space

# **BEDROOM**

A dark, dusty attic was brought to life by a clever conversion. VELUX top-hung roof windows offer more headroom when opened and enhance this room by opening outwards for uninterrupted views. Perfect for fresh air and a fresh new look.

# **KEY BENEFITS**

- Makes the most of beautiful views.
- Bright and spacious interior.
- Reduces traffic and other outside noise ensuring peaceful nights.