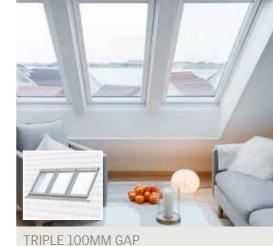

# Designed to inspire

Our products are designed to increase light and effective natural ventilation resulting in bright, fresh interiors.

When planning a project, sometimes the best solution is not the most obvious one. It's worth taking time to explore a building's true potential.

For example, adding extra roof windows side by side, or a combination of sloping and vertical roof windows can produce an increased feeling of space. The following case studies give some examples of where specific VELUX products work best...

Design inspiration overleaf