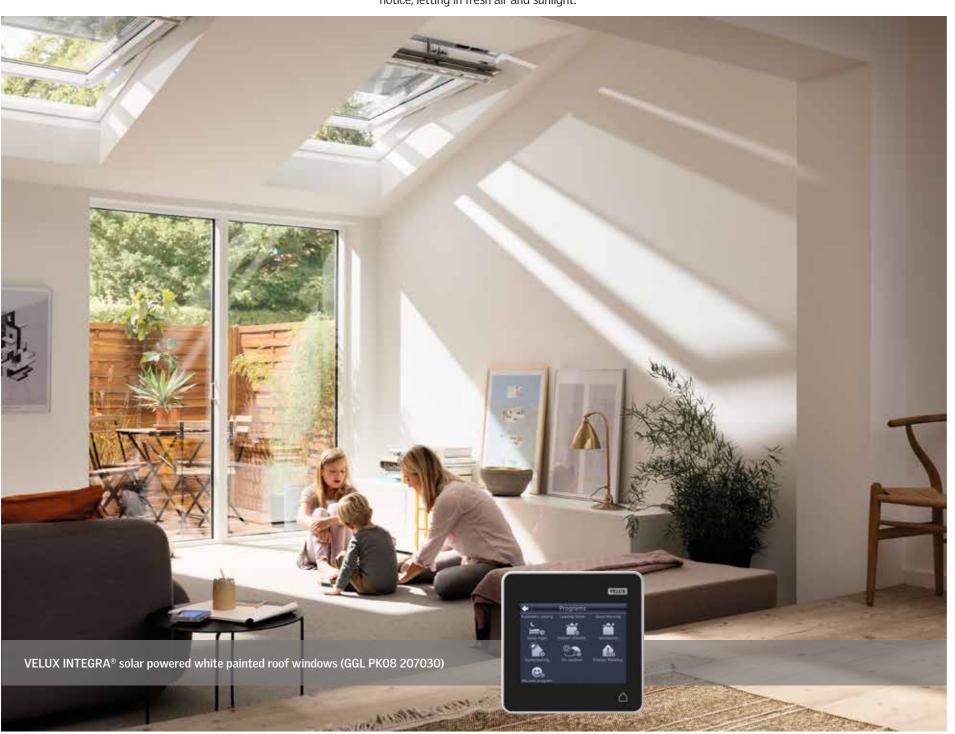

# Extension -Extra living space

### LOUNGE EXTENSION

VELUX INTEGRA® roof windows helped transform this family room, turning it into a stunning, bright, welcoming living space. The roof windows are out-of-reach but, thanks to the unique VELUX INTEGRA® remote control pad, they can be opened at a moment's notice, letting in fresh air and sunlight.

# **VELUX INTEGRA®**

Solar powered. Ideal for out-of-reach situations.

# WHITE PAINTED

Matches perfectly with modern interiors.

# **70 PANE**

Safety glazing, prevents glass falling into your home in case of breakage.

# **KEY BENEFITS**

- Maximises the light in a pitched roof room.
- Fresh air can be controlled.
- · Roof windows and blinds can be opened and closed easily using the same VELUX INTEGRA® control pad.