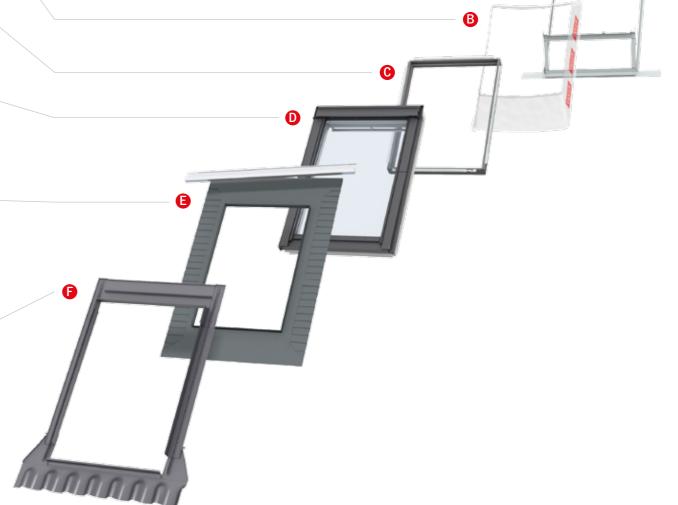

rainage gutter.                            | €26     | €27     | €28      | €30     | €30      | €31      | €32      | €34      | €34      | €34       | €35      | €36       |
| BBX 0000      | Vapour barrier.                                                             | €28     | €28     | €30      | €31     | €31      | €32      | €34      | €35      | €35      | €35       | €37      | €38       |
| LSG 1000      | Kit for lining including BBX vapour barrier.                                | €66     | €67     | €69      | €70     | €70      | €71      | €74      | €80      | €76      | €76       | €78      | €81       |

All installation products have a delivery time of 2 days except LSG 1000 which is 7 days.

▶ Delivery time is in working days from receipt of orders placed before 4pm.



# Flashings

We provide a range of flashing options to suit your roofing material.

The information below will help you select the most appropriate flashing for your installation.



This image is for illustration purposes only. Colour not a true representation.

# Compatibility

To find out more about the compatibility of roofing materials and flashings, and to learn more about different installations (such as thatch and interlocking slate tile), please go to www.velux.ie/flashings

Opening sizes depend on the flashing used. Instructions available online.



- Flashings for installing roof windows into slate up to 8mm thick.
- Not for interlocking slate. See below for EDW.



- Recessed flashings for installing roof windows into flat or profiled roofing material up to 90mm in profile.
-