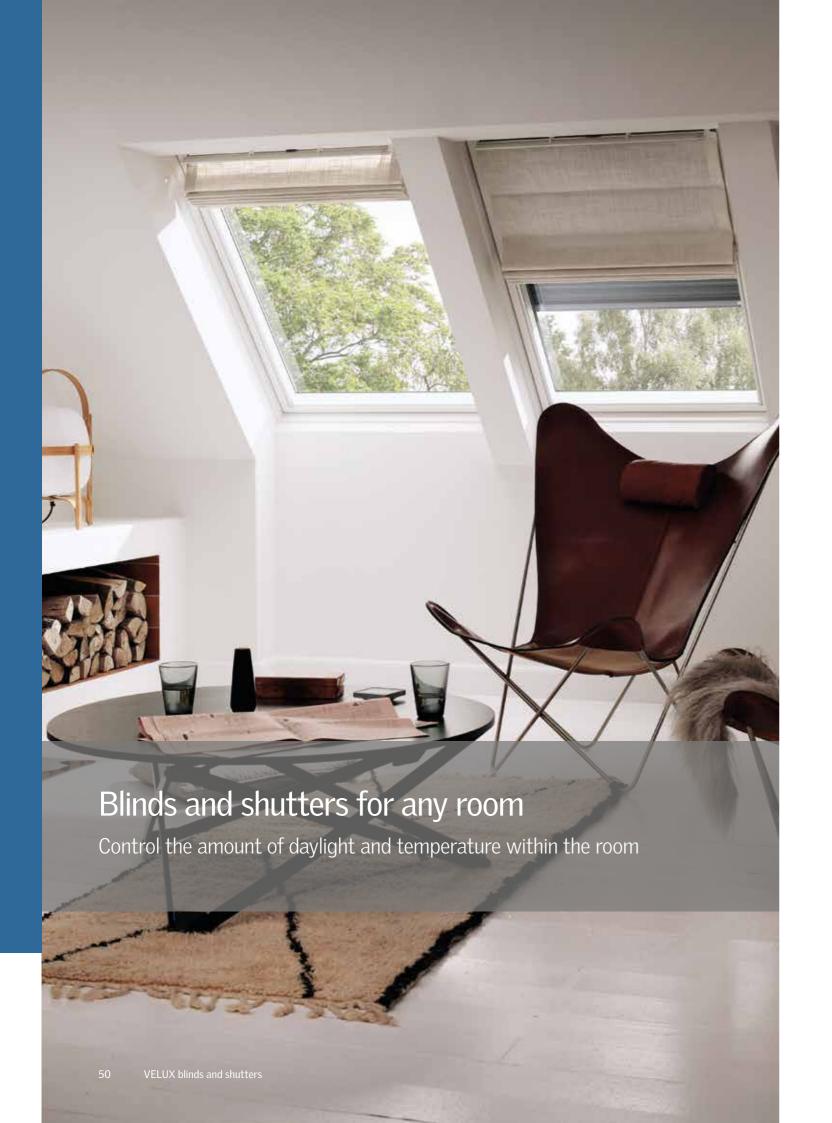

# Designed to inspire

Our products are designed to increase light and effective natural ventilation resulting in bright, fresh interiors.

When planning a project, sometimes the best solution is not the most obvious one. It's worth taking time to explore a building's true potential.

For example, adding extra roof windows side by side, or a combination of sloping and vertical roof windows can produce an increased feeling of space. The following case studies give some examples of where specific VELUX products work best...

# **UPGRADE FOR €190\***

Control the amount of daylight and the temperature within a room by adding a VELUX blind or shutter:

Electric roller blinds

**UPGRADE FROM €230\*** 

Electric awning blinds **UPGRADE FROM €330\*** 