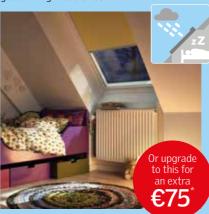

# **BEDROOM**

A dark, dusty attic was brought to life by a clever conversion. VELUX top-hung roof windows offer more headroom when opened and enhance this room by opening outwards for uninterrupted views. Perfect for fresh air and a fresh new look.

# **TOP-HUNG**

Opens outwards for an unobstructed view and feeling of extra space.

# WHITE PAINTED

Matches perfectly with modern interiors.

# **60 PANE**

Enhanced noise reduction for a good night's sleep.

# **KEY BENEFITS**

- Makes the most of beautiful views.
- Bright and spacious interior.
- Reduces traffic and other outside noise ensuring peaceful nights.

# **UPGRADE FROM €60\***

Control the amount of daylight and the temperature within a room by adding a VELUX blind or shutter:

Blackout blind UPGRADE FROM €74\*

\*per roof window.

VELUX centre-pivot roof windows The classic choice VELUX centre-pivot roof windows