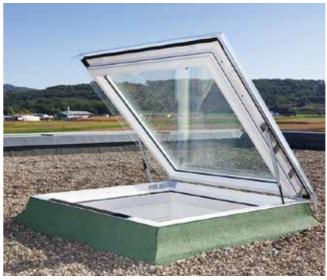

lycarbonate cover. €819 €942 €587 €620 €714 €774 €988 €1,244 Fixed without ventilation, obscure CFP SOOH €549 €587 €620 €714 €774 €819 €942 €988 €1,244 polycarbonate cover. CVP S06G VELUX INTEGRA® electric, clear polycarbonate cover. €1,039 €1,077 €1,110 €1,204 €1,264 €1,309 €1,432 €1,478 €1,734 CVP S06H VELUX INTEGRA® electric, obscure polycarbonate cover €1,039 €1,077 €1,110 €1,204 €1,264 €1,309 €1,432 €1,478 €1,734 Extension kerb 150mm. Also compatible with ZCE 0015 €253 €257 €297 €185 €208 €225 €229 Frame fixing kit for roof material. Also compatible with CXP. ZZZ 210 €40 €43 €44 €48 €52 €53 €58 €59 €68

- ▶ All roof windows have a delivery time of 2 days.
- Delivery time is in working days from receipt of orders placed before 4pm.

# **VELUX** flat roof windows

### Emergency escape



# Roof pitch



- Manually operated flat roof exit solution.
- Double-glazed roof window with polycarbonate cover.
- Opening angle of approximately 60°.
- Available in three sizes 100100, 090120 and 120120.
- Clear or obscure polycarbonate cover.
- Excellent insulating value and sound reduction.
- Note: this product is not compatible with VELUX flat roof blinds FMG,FSK and MSG.



External frame size including kerb (nominal w x h) cm

| Structural openings (nonlina w x n) cm |                                                 | 100 X 100 | 70 X 120 |  |
|----------------------------------------|-------------------------------------------------|-----------|----------|--|
| Code                                   | Description                                     | 100100    | 090120   |  |
|