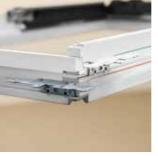

For easy cleaning of the outside pane, the barrel bolt locks the roof window. in a 180° position. Now both hands are free for you to clean the outer pane easily and safely.

The same bracket is used for both recessed and standard installations. A simple red and blue line system shows where the bracket should be installed. You can be confident of a straightforward installation every time.

Click-on covers make your installation easier, faster and safer, by reducing the number of screws required on-site.

The unique brushed aluminium ventilation flap makes it possible to let fresh air into your home even when the roof window is securely closed or when you are away or sleeping, without having to worry about security or bad weather.

Our pre-installed, patented mounting brackets come as standard on every VELUX roof window and fit any of our VELUX blinds, making installation straightforward.

Pick & Click!\*