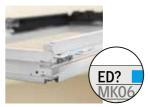

For product sizes and specifications not listed in this brochure, please visit www.velux.ie or contact us on 01 816 1620.

Looking to replace your existing VELUX roof window? Use these handy size charts to locate your current window code and the replacement code.

For example, if your current window code is GGL4, the replacement size code for this is SK06.

All measurements are in mm and cm as indicated.

our size guid

**VELUX** 

roof windows