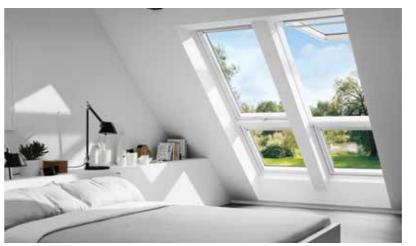

# **BEDROOM**

A dark, dusty attic was brought to life by a clever conversion. VELUX top-hung roof windows offer more headroom when opened and enhance this room by opening outwards for uninterrupted views. Perfect for fresh air and a fresh new look.

# **TOP-HUNG**

Opens outwards for an unobstructed view and feeling of extra space.

# WHITE PAINTED

Matches perfectly with modern interiors.

# **60 PANE**

Enhanced noise reduction for a good night's sleep.

# **KEY BENEFITS**

- Makes the most of beautiful views.
- Bright and spacious interior.
- Reduces traffic and other outside noise ensuring peaceful nights.