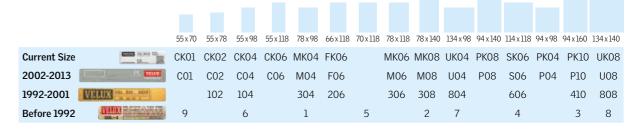

For product sizes and specifications not listed in this brochure, please visit www.velux.ie or contact us on 01 816 1620.

Looking to replace your existing VELUX roof window? Use these handy size charts to locate your current window code and the replacement code.

For example, if your current window code is GGL4, the replacement size code for this is SK06.

All measurements are in mm and cm as indicated.

our size guid

**VELUX** 

roof windows