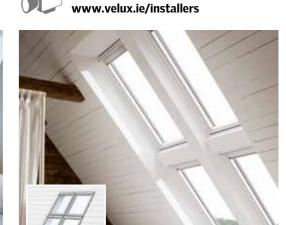

# Designed to inspire

Our products are designed to increase light and effective natural ventilation resulting in bright, fresh interiors.

When planning a project, sometimes the best solution is not the most obvious one. It's worth taking time to explore a building's true potential.

For example, adding extra roof windows side by side, or a combination of sloping and vertical roof windows can produce an increased feeling of space. The following case studies give some examples of where specific VELUX products work best...

Design inspiration overleaf