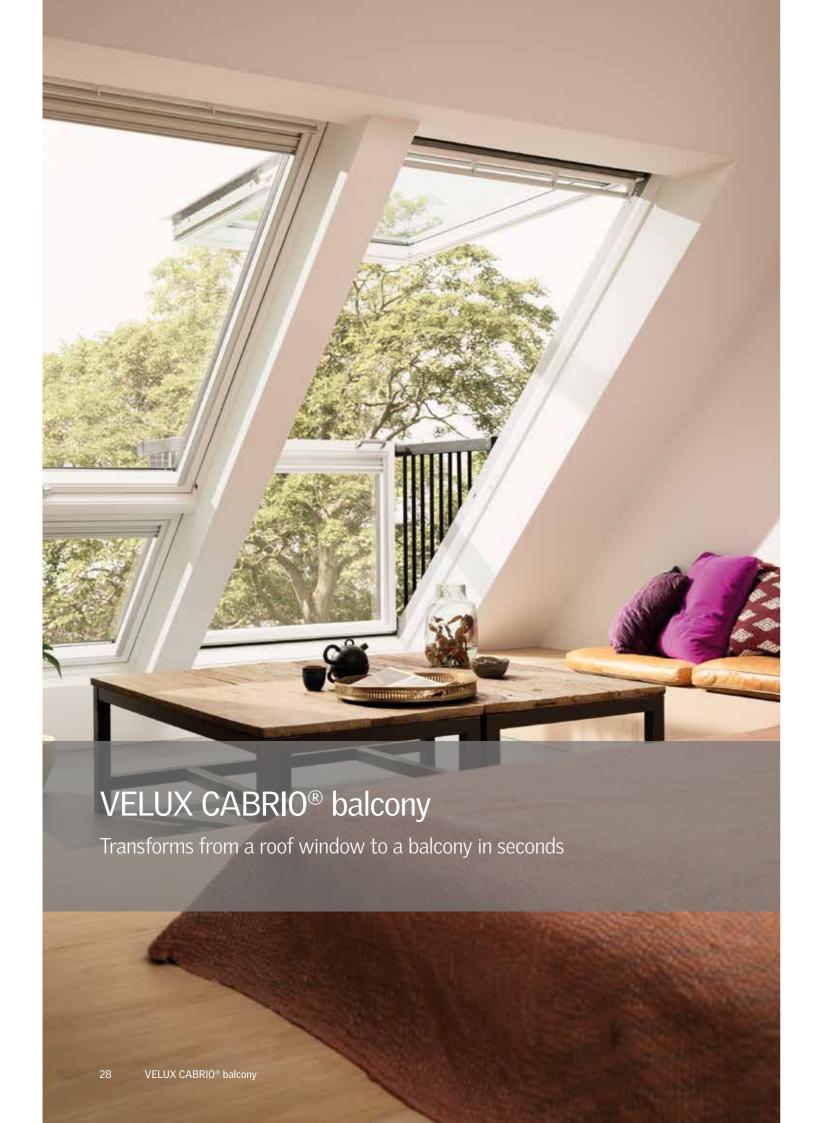

ion requirements.

# To create your grey conservation package:

- Select your preferred VELUX roof window. This includes white painted, white polyurethane, pine and all operating methods (pages 20-25).
- Choose a flashing kit suitable for your specific roof pitch and roofing material a recessed flashing kit is recommended (pages 46-47).
- Use VELUX installation products for optimum energy efficiency (pages 44-45).
- Add one or more conservation glazing bars in the corresponding size to your window.

Grey glazing bar to match grey exterior (nearest RAL 7043) finish of standard VELUX roof windows.

We recommend the use of two glazing bars for our wider windows such as SK06, UK04 and UK08.



▶ Glazing bars are not available for -66 and -62 glazing variants.

VELUX conservation roof windows



# VELUX CABRIO® balcony



Roof pitch



The VELUX CABRIO® balcony transforms from a roof window into a balcony in seconds. This is a great way to add value and a real wow factor to a property.

- The upper section is top-hung and opens outwards whilst the bottom section unfolds into a glazed balcony with side railings.
- Can be easily combined with additional top-hung and fixed sloping windows to increase the daylight and view.
- Made of high quality white painted natural pine.

- Double and triple units include EKY (100mm) support trimmers.
- Two sizes available providing you with more space to enjoy the outdoors, indoors.
- Featuring triple glazing as standard which ensures an energy efficient installation.
- All glazing has a toughened outer and a laminated inner pane for additional