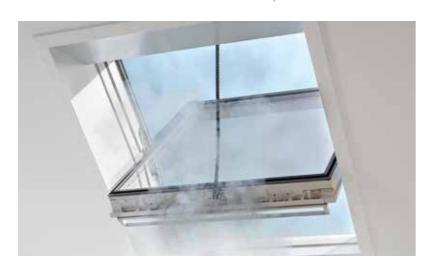

# Operation

# **VELUX INTEGRA®**

Control of your roof window is at your fingertips. Thanks to the innovative control pad, steam and cooking odours in the kitchen can quickly escape through the open roof window. Ideal for out-of-reach situations.

# KITCHEN/DINING EXTENSION

With a pitched roof as a starting point for this kitchen/ dining extension, a combination of VELUX INTEGRA® roof windows were used to transform this stunning space. The original part of this building would have lacked direct sunlight without roof windows because light from vertical patio doors has a limited reach. This is now a light, airy space that's ideal for cooking and entertaining.