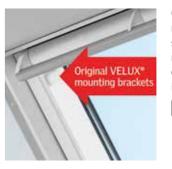

Our pre-installed, patented mounting brackets come as standard on every VELUX roof window and fit any of our VELUX blinds, making installation straightforward.

Pick & Click!\*