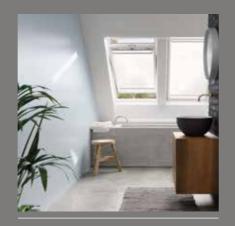

# **BATHROOM**

This beautiful en-suite was created by utilising an unused loft space. Clever use of two VELUX centre-pivot roof windows rather than just one adds a real wow factor. The additional obscure glazing ensures privacy while still letting in light.

# **VELUX RECOMMEND**

# **CENTRE-PIVOT**

Top control bar makes it easy to open.

# WHITE POLYURETHANE

Moisture resistant polyurethane finish is ideal for humid rooms such as bathrooms.

# 34 PANE

Obscure glazing is ideal for privacy.

# **KEY BENEFITS**

- Controllable ventilation.
- Maintenance-free finish.
- Privacy can be protected and maximum light maintained with optional privacy glass.