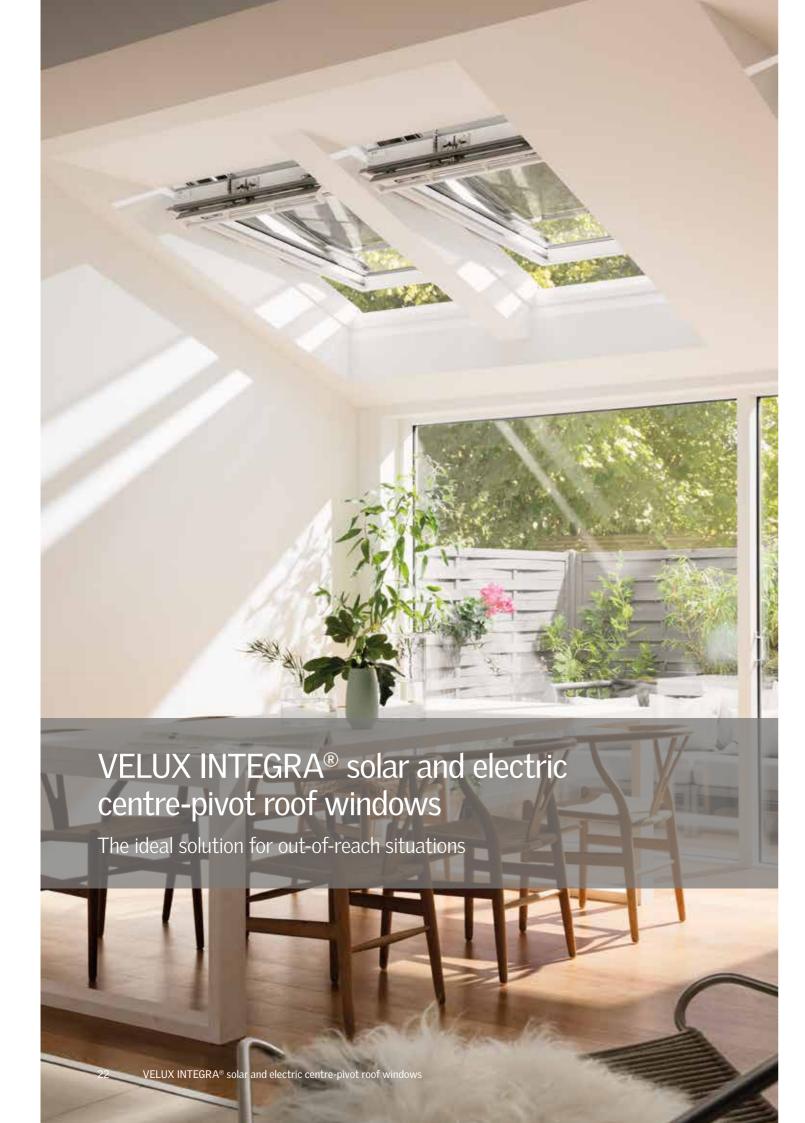

# **VELUX INTEGRA®**

Control of your roof window is at your fingertips. Thanks to the innovative control pad, steam and cooking odours in the kitchen can quickly escape through the open roof window. Ideal for out-of-reach situations.

### LOUNGE EXTENSION

VELUX INTEGRA® roof windows helped transform this family room, turning it into a stunning, bright, welcoming living space. The roof windows are out-of-reach but, thanks to the unique VELUX INTEGRA® remote control pad, they can be opened at a moment's notice, letting in fresh air and sunlight.

# **VELUX INTEGRA®**

Solar powered. Ideal for out-of-reach situations.