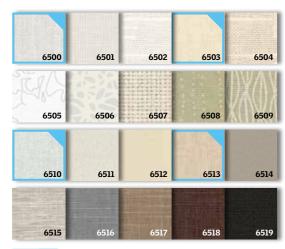

€126    | €146     | €166    |
| Manual   | DKL    | Disney Collection        | €102       | €104     | €110     | €114     | €118    | €120     | €124     | €132     | €152   | €140     | €148    | €126    | €146     | €166    |

- ▶ All blinds and shutters have a delivery time of up to 7 days.
- Delivery time is in working days from receipt of orders placed before 4pm.

Duo blackout

# Roman blinds & roller

### Roman blinds



Create a soft and warm atmosphere with the new decorative VELUX Roman blind. Explore the potential of beautiful fabrics and be inspired by the soft styling effects that make this collection refined and original.

- Colours Choose from twenty elegant and decorative colours.
- Upgrade Interchangeable fabrics.
- Maintenance Fabric can be removed for easy cleaning.



Standard colours Price Group 1

New styling in no time, the roman blind fabrics can be removed for easy cleaning. All roman blind fabrics can be bought separately for flexibility in style. Just choose the right one for you.

### Roller blinds



provides basic privacy whilst still allowing natural light in. A VELUX roller blind is an effective and practical solution that offers protection and looks good. Roller blinds are therefore well suited for living rooms, home offices, playrooms, and rooms where you want basic privacy and the ability to diffuse the light.

- Privacy
- Provides basic privacy.
- Harmonious light Softens the incoming light.
- Upgrade Available in solar powered and electric operation.



4156

# Pleated

# Flying pleated blinds



The VELUX pleated blind provides an ex