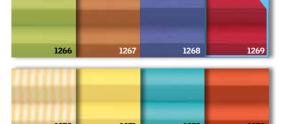

# Finishes

### White painted

Bright white finish with discreet wood grain matches perfectly with modern interiors. Painted before assembly for a flawless finish and outstanding durability.

# White polyurethane

Wooden core encased in moisture-resistant white polyurethane; the first choice for humid rooms such as kitchens and bathrooms.

Maintenance-free, which is ideal for out-of-reach situations.

# Pine finish

Still available on request.

\*per roof window.