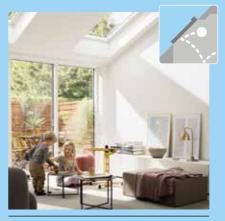

A KITCHEN?**

On to pages 14-15 for inspiration



### **CONSIDERING A BATHROOM?**

• Go to pages 16-17 for inspiration



### **CONSIDERING A BEDROOM?**

● Go to pages 18-19 for inspiration



# Operation



# Centre-pivot

Centre-pivot root windows are operated via the top control bar, making it easy to open, even with furniture below the window.



# Top-hung

Top-hung roof windows will allow you to take advantage of uninterrupted views and an increased feeling of space when opened.
The ideal choice whenever the roof window is within reach.



# **VELUX INTEGRA®**

Control of your roof window is at your fingertips. Thanks to the innovative control pad, steam and cooking odours in the kitchen can quickly escape through the open roof window. Ideal for out-of-reach situations.

# Glazing



# 70 pane – Safety glazing U-value 1.3 W/m²K

Laminated safety glazing as standard. In case of breakage this prevents glass falling into the room.



# 60 pane – Noise reduction glazing U-value 1.2 W/m²K

All the benefits of 70 pane, plus reduces traffic and other outside noise, including the sound of rain and hail. Easy-to-clean coating that repels dust and debris.



# 66 pane – Energy efficiency glazing U-value 1.0 W/m²K

Triple glazed unit with all the benefits of our 60 pane (except rain noise reduction) plus enhanced energy efficiency and anti-dew coating.

For more glazing options visit pages 20-25.

# Finishes



### White painted

Bright white finish with discreet wood grain matches perfectly with modern interiors. Painted before assembly for a flawless finish and outstanding du