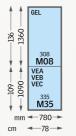

combination flashings    | 48-49 |
| Blinds & Accessories              |       |
| Blinds and shutters               | 50-57 |
| Accessories                       | 58    |
|                                   |       |



Extended product brochure available online. Visit **brochures.velux.ie** 

Advice on product selection and installation instructions are also available on our website **www.velux.ie** 



# **Roof Windows** GGL 425 P25 **PK25** 624 GGL GGU GGL GGU GGL GGU GGL GPL GPU GPL GPU GPL GPU GPL GPU GPL CKO6 FKO6 MKO6 LCKO6 FKO6 MKO6 CKO6 FKO6 MKO6 388 F08 MK08 MK08 408 P08 **PK08** 808 U08 UK08 510 SK10 810 U10 **UK10** PK10 MK10 mm <472 > <550 > < 660 > < 780 > < 942 - > < 1140 - > < 1340 - > cm < 47 > < 55 > < 66 > < 78 > < 94 > < 114 > < 134 > <

# VELUX CABRIO® Balcony









0K10





TWR TWF TLR TLF OK14





### Sloped Fixed Additional Elements







# Note: All sizes for flat roof windows refer to structural opening sizes.

### Vertical Elements

▲ Note: GGL5 700mm wide.



Note all sizes refer to the external frame size of the window and not the glazed area. Please refer to installation instructions for trimmed opening sizes.

For product sizes and specifications not listed in this brochure, please visit www.velux.ie or contact us on 01 816 1620.

Looking to replace your existing VELUX roof window? Use these handy size charts to locate your current window code and the replacement code.

For example, if your current window code is GGL4, the replacement size code for this is SK06.

All measurements are in mm and cm as indicated.

our size guid





**VE