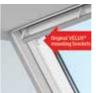

Our pre-installed, patented mounting brackets come as standard on every VELUX roof window and fit any of our VELUX blinds, making installation straightforward.

Pick & Click!\*