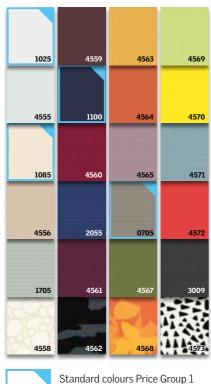

e data plate which details the type and size of your roof window.

VELUX roof window data plates



# **Installed in minutes**

VELUX interior blinds are easily installed with our unique Pick&Click!™ system. Follow the instructions, and your blinds will be fitted in minutes.

Pick&Click!®

VELUX roof windows are fitted with pre-installed brackets to ease installation and to ensure a perfect fit every time.







# Sizing chart

All sizes must be ordered using the same code shown on the roof window data plate.



# Duo & blackout blinds

# Blackout blinds



The VELUX blackout blind offers a light proof seal for total darkness anytime. Ideal for installing in bedrooms to ensure a good nights sleep.

- Total blackout
- Stepless positioning
- Available in 24 colours
- Oeko-Tex® certified





# Duo blackout blinds



The VELUX duo blind is a blackout blind and a pleated blind in one. It offers the best of both worlds: blackout at any time and softly diffused natural light all day.

- Total blackout
- Stepless positioning
- Flat and pleated cloth
- · Available in 24 colours
- · Softly diffuses incoming daylight
- Oeko-Tex® certified





# Blackout blinds. Please refer to page 51 for your product code. €74 €76 €82 €86 €90 €92 €92 €96 €104 €124 €112 €120 €98 €118 €138 Manual DKL Price Group 2 €86 €88 €94 €98 €102 €104 €104 €108 €116 €136 €124 €132 €110 €130 €150 Price Group 1 €230 €232 €238 €242 €246 €248 €248 €252 €260 €280 €268 €276 €254 €274 €294 Electric DML Price Group 2 €242 €244 €250 €254 €258 €260 €260 €264 €272 €292 €280 €288 €266 €286 €306 €260 €262 €268 €272 €276 €27