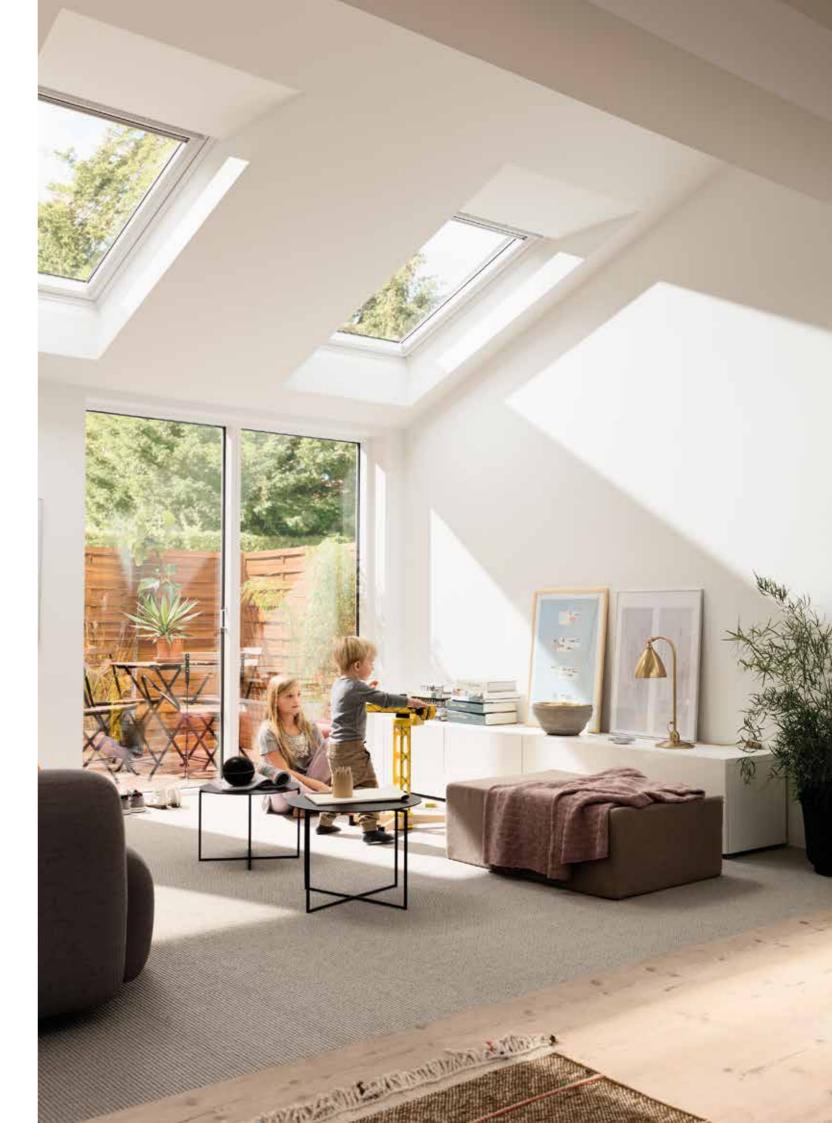

# Designed to inspire

Our products are designed to increase light and effective natural ventilation resulting in bright, fresh interiors.

When planning a project, sometimes the best solution is not the most obvious one. It's worth taking time to explore a building's true potential.

For example, adding extra roof windows side by side, or a combination of sloping and vertical roof windows can produce an increased feeling of space. The following case studies give some examples of where specific VELUX products work best...

Design inspiration overleaf