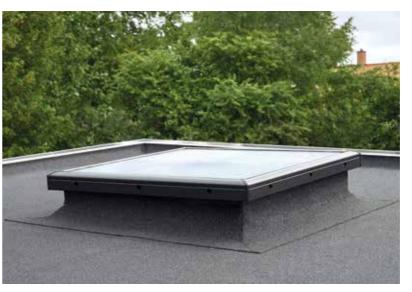

|
| Code                                   |                                                       | MK04     | MK06     | MK08     | PK08     | PK10     |
| EDL S0121                              | Single installation for slate up to 8mm thick.        | €120     | €124     | €129     | €138     | €141     |
| EDW S0121                              | Single installation for tiles up to 120mm in profile. | €120     | €124     | €129     | €138     | €141     |

- All roof windows have a delivery time of 7 days.
- Delivery time is in working days from receipt of orders placed before 4pm.

Sloping, vertical and fixed combinations

Delivery time is in working days from receipt of orders placed before 4pm.



# VELUX flat glass rooflights

Elegant on the outside, hard-working on the inside







# Fixed rooflight

A fixed flat glass rooflight can transform any space and is ideal where there is a need for bringing in a great deal of natural daylight without adding extra ventilation. The double glazed unit has a laminated inner pane for additional safety.



# Convenience and high performance

As well as an innovative design, the new flat glass rooflight features all of the outstanding specifications you'd expect from a VELUX flat roof window.

- It requires minimum maintenance as it is made of quality materials, comprising of a maintenance-free PVC framework and lacquered aluminium cladding.
- It is highly energy efficient. Our high-performance insulation is integrated into the frame to give the best possible protection against heat loss.
- Can be installed below 5° if an upsta