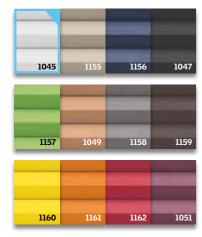

# Finishes

### White painted

Bright white finish with discreet wood grain matches perfectly with modern interiors. Painted before assembly for a flawless finish and outstanding durability.

# White polyurethane

Wooden core encased in moisture-resistant white polyurethane; the first choice for humid rooms such as kitchens and bathrooms.

Maintenance-free, which is ideal for out-of-reach situations.

# Pine finish

Still available on request.

\*per roof window.