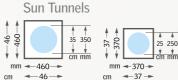

ombination flashings    | 48-49 |
| Blinds & Accessories              |       |
| Blinds and shutters               | 50-57 |
| Accessories                       | 58    |
|                                   |       |



Extended product brochure available online. Visit **brochures.velux.ie** 

Advice on product selection and installation instructions are also available on our website **www.velux.ie** 



# **Roof Windows** GGL 425 P25 **PK25** 624 GGL GGU GGL GGU GGL GGU GGL GPL GPU GPL GPU GPL GPU GPL GPU GPL CKO6 FKO6 MKO6 LCKO6 FKO6 MKO6 CKO6 FKO6 MKO6 388 F08 MK08 MK08 408 P08 **PK08** 808 U08 UK08 510 SK10 810 U10 **UK10** PK10 MK10 mm <472 > <550 > < 660 > < 780 > < 942 - > < 1140 - > < 1340 - > cm < 47 > < 55 > < 66 > < 78 > < 94 > < 114 > < 134 > <

# VELUX CABRIO® Balcony









0K10





TWR TWF TLR TLF OK14





### Sloped Fixed Additional Elements







# Note: All sizes for flat roof windows refer to structural opening sizes.

### Vertical Elements

▲ Note: GGL5 700mm wide.



Note all sizes refer to the external frame size of the window and not the glazed area. Please refer to installation instructions for trimmed opening sizes.

For product sizes and specifications not listed in this brochure, please visit www.velux.ie or contact us on 01 816 1620.

Looking to replace your existing VELUX roof window? Use these handy size charts to locate your current window code and the replacement code.

For example, if your current window code is GGL4, the replacement size code for this is SK06.

All measurements are in mm and cm as indicated.

our size guid





**VELU