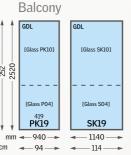

and combination flashings    | 48-49 |
| Blinds & Accessories              |       |
| Blinds and shutters               | 50-57 |
| Accessories                       | 58    |
|                                   |       |



Extended product brochure available online. Visit **brochures.velux.ie** 

Advice on product selection and installation instructions are also available on our website **www.velux.ie** 



# **Roof Windows** GGL 425 P25 **PK25** 624 GGL GGU GGL GGU GGL GGU GGL GPL GPU GPL GPU GPL GPU GPL GPU GPL CKO6 FKO6 MKO6 LCKO6 FKO6 MKO6 CKO6 FKO6 MKO6 388 F08 MK08 MK08 408 P08 **PK08** 808 U08 UK08 510 SK10 810 U10 **UK10** PK10 MK10 mm <472 > <550 > < 660 > < 780 > < 942 - > < 1140 - > < 1340 - > cm < 47 > < 55 > < 66 > < 78 > < 94 > < 114 > < 134 > <

# VELUX CABRIO® Balcony









0K10





TWR TWF TLR TLF OK14





### Sloped Fixed Additional Elements







# Note: All sizes for flat roof windows refer to structural opening sizes.

### Vertical Elements

▲ Note: GGL5 700mm wide.



Note all sizes refer to the external frame size of the window and not the glazed area. Please refer to installation instructions for trimmed opening sizes.

For product sizes and specifications not listed in this brochure, please visit www.velux.ie or contact us on 01 816 1620.

Looking to replace your existing VELUX roof window? Use these handy size charts to locate your current window code and the replacement code.

For example, if your current window code is GGL4, the replacement size code for this is SK06.

All measurements are in mm and cm as indicated.

our size guid