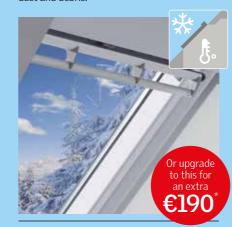

# HAVE YOU CONSIDERED?

Enhanced energy efficiency glazing that is easy-to-clean

and has an anti-dew coating.

Control the amount of daylight

and the temperature within a

room by adding a VELUX blind

**UPGRADE FOR €190\*** 