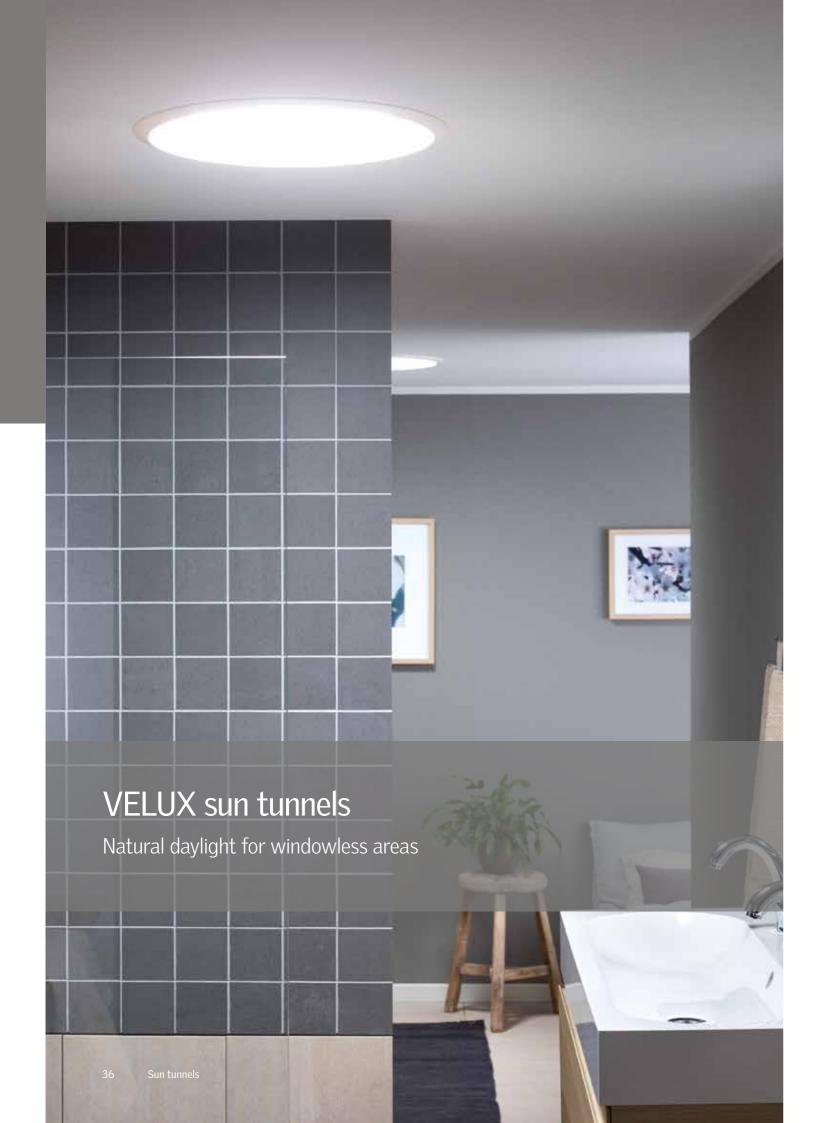

| VELUX sun tunnels                 | 36-37 |
|-----------------------------------|-------|
| Smoke ventilation & rooflights    |       |
| Smoke ventilation system          | 38    |
| Rooflights for uninhabited spaces | 39    |
| Replacing & upgrading             |       |
| Replacing existing roof windows   | 40-41 |
| Upgrading existing roof windows   | 42-43 |
| Installation products             | 44-45 |
| Flashings                         |       |
| Flashings                         | 46    |
| Recessed and standard flashings   | 47    |
| Twin and combination flashings    | 48-49 |
| Blinds & Accessories              |       |
| Blinds and shutters               | 50-57 |
| Accessories                       | 58    |
|                                   |       |