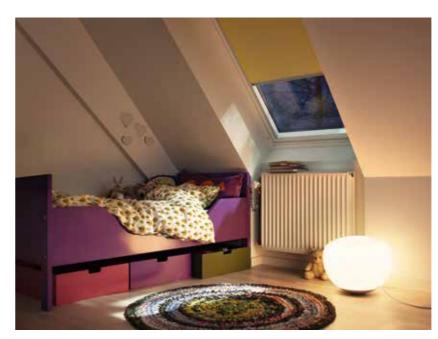

# **BEDROOM**

A dark, dusty attic was brought to life by a clever conversion. VELUX top-hung roof windows offer more headroom when opened and enhance this room by opening outwards for uninterrupted views. Perfect for fresh air and a fresh new look.

# **VELUX RECOMMEND**

# **TOP-HUNG**

Opens outwards for an unobstructed view and feeling of extra space.

# WHITE PAINTED

Matches perfectly with modern interiors.

# **60 PANE**

Enhanced noise reduction for a good night's sleep.

# **KEY BENEFITS**

- Makes the most of beautiful views.
- Bright and spacious interior.
- Reduces traffic and other outside noise ensuring peaceful nights.