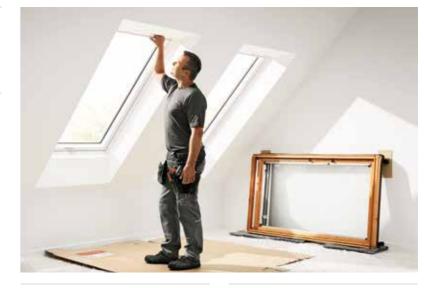

habited spaces



# Replacing existing roof windows

It's time for a change. Let in more daylight, create more comfort and increase energy efficiency.

# Think bigger

Replacing a roof window is the perfect opportunity to bring even more light in. You'd be surprised how much brighter a room can become if you make the roof window even slightly bigger. Or that by adding a second roof window to the one you are replacing, you get twice the light.

We have provided the same range of roof window sizes for the last 40 years, so it is usually very easy to find a direct size match.

- Minimal disruption as roof windows are replaced at the existing aperture.
- Replacement installation can typically be carried out in a day.
- Work can be carried out from the inside no need for external scaffolding.



# Always improving

We continuously work towards improving our products and energy efficiency.

- Improved thermal performance and sound reduction for greater comfort.
- More attractive design and better integration into the roof.
- Larger glazing areas allowing more daylight in.
- Improved air tightness and insulation around the roof window when using VELUX installation products together with the window. See pages 44-45.
- Upgrade to a white finish or VELUX INTEGRA® solar or electric remote operation.
- VELUX INTEGRA® solar powered roof windows are ideal for replacing older roof windows as no wiring is required.

# Save time and money with VELUX replacement flashings

EL and EW single replacement flashings are essential for replacing older VELUX roof windows manufactured before April 20