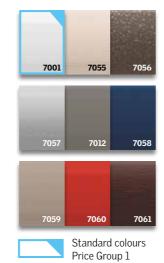

# Finishes

### White painted

Bright white finish with discreet wood grain matches perfectly with modern interiors. Painted before assembly for a flawless finish and outstanding durability.

# White polyurethane

Wooden core encased in moisture-resistant white polyurethane; the first choice for humid rooms such as kitchens and bathrooms.

Maintenance-free, which is ideal for out-of-reach situations.

# Pine finish

Still available on request.

\*per roof window.