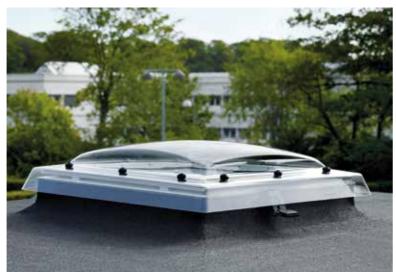

# VELUX flat roof windows

Transform and improve flat roof areas

- Double-glazed roof window with protective polycarbonate cover.
- Excellent sound insulation from rain and hail.
- Available fixed (without background ventilation) or VELUX INTEGRA® electrically operated with hidden motor, rain sensor and control pad or manually operated.



- Certified to European Security Standards EN 1627-30.
- Energy efficient with an interior area Uw-value of 1.4W/m²K (certified to EN 12567-2) and an external surface area Ud-value of 0.72W/m²K.
- Clear or obscure polycarbonate cover.
- Available in 9 sizes with kerb height of 150mm.
- · AA fire rated.
- 150mm extension kerb allows installation in warm or sedum roof constructions.
- CVP (manual) is available in the online brochure.

# Roof pitch







### Flat roof window External frame size including kerb (nominal w x h) cm Structural openings (nominal w x h) cm 060060 060090 080080 090090 100100 090120 120120 100150 150150 Code Description Packages include: A choice of fixed or VELUX INTEGRA® electrically operated window with double glazed glass unit, float outer pane with laminated inner pane for additional safety. Comes with separate polycarbonate cover with security fixings. On-site flashings required. CFP S00G Fixed without ventilation, clear polycarbonate cover. €819 €942 €587 €620 €714 €774 €988 €1,244 Fixed without ventilation, obscure CFP SOOH €549 €587 €620 €714 €774 €819 €942 €988 €1,244 polycarbonate cover. CVP S06G VELUX INTEGRA® electric, clear polycarbonate cover. €1,039 €1,077 €1,110 €1,204 €1,264 €1,309 €1,432 €1,478