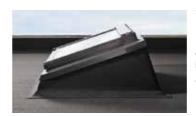

nate cover.
- Excellent insulating value and sound reduction.
- Note: this product is not compatible with VELUX flat roof blinds FMG,FSK and MSG.



External frame size including kerb (nominal w x h) cm

| Structural openings (nonlina w x n) cm |                                                 | 100 X 100 | 70 X 120 |  |
|----------------------------------------|-------------------------------------------------|-----------|----------|--|
| Code                                   | Description                                     | 100100    | 090120   |  |
| CXP S04G                               | Manually operated. Clear polycarbonate cover.   | €1,264    | €1,328   |  |
| CXP S04H                               | Manually operated. Obscure polycarbonate cover. | €1,264    | €1,328   |  |



# Flat roof kerb

All the benefits of a VELUX roof window in a flat roof.

- Insulated timber kerb to allow the installation of a standard VELUX roof window into a flat roof.
- Select the insulated timber kerb to match the size of your roof window.
- Allows you the flexibility to select the most appropriate type of roof window for your application such as white polyurethane finish or VELUX INTEGRA®.
- Roofing material is dressed up the sides of the kerb, then overlapped with the aluminium cover parts.
- Roof window not included.



118 x 118





120120

€1,511

€1,511



| Flat roof ker                                                                           | b                           |                     |                     |                     |                      |