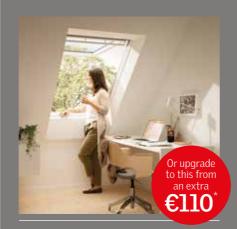

### LOUNGE EXTENSION

VELUX INTEGRA® roof windows helped transform this family room, turning it into a stunning, bright, welcoming living space. The roof windows are out-of-reach but, thanks to the unique VELUX INTEGRA® remote control pad, they can be opened at a moment's notice, letting in fresh air and sunlight.

# **KEY BENEFITS**

- Maximises the light in a pitched roof room.
- Fresh air can be controlled.
- · Roof windows and blinds can be opened and closed easily using the same VELUX INTEGRA® control pad.

# **UPGRADE FROM €60\***

66 pane.

Enhanced energy efficiency glazing that offers excellent levels of thermal insulation.

# **UPGRADE FOR €190\***

Control the amount of daylight and the temperature within a room by adding a VELUX blind or shutter:

Electric roller blinds

**UPGRADE FROM €230\*** 

Electric awning blinds **UPGRADE FROM €330\*** 