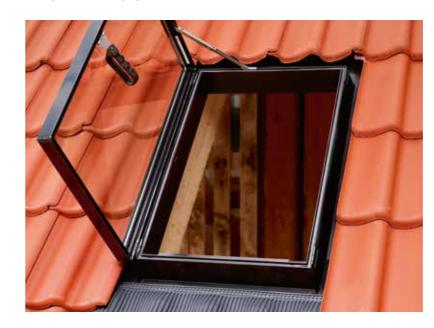

# Top-hung

Top-hung roof windows will allow you to take advantage of uninterrupted views and an increased feeling of space when opened.
The ideal choice whenever the roof window is within reach.

# **BEDROOM**

A dark, dusty attic was brought to life by a clever conversion. VELUX top-hung roof windows offer more headroom when opened and enhance this room by opening outwards for uninterrupted views. Perfect for fresh air and a fresh new look.

# **TOP-HUNG**

Opens outwards for an unobstructed view and feeling of extra space.