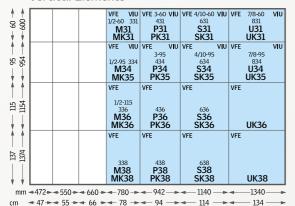

For product sizes and specifications not listed in this brochure, please visit www.velux.ie or contact us on 01 816 1620.

Looking to replace your existing VELUX roof window? Use these handy size charts to locate your current window code and the replacement code.

For example, if your current window code is GGL4, the replacement size code for this is SK06.

All measurements are in mm and cm as indicated.

our size guid

**VELUX** 

roof windows