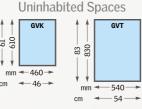

| Blinds & Accessories              |       |
| Blinds and shutters               | 50-57 |
| Accessories                       | 58    |
|                                   |       |



Extended product brochure available online. Visit **brochures.velux.ie** 

Advice on product selection and installation instructions are also available on our website **www.velux.ie** 



# **Roof Windows** GGL 425 P25 **PK25** 624 GGL GGU GGL GGU GGL GGU GGL GPL GPU GPL GPU GPL GPU GPL GPU GPL CKO6 FKO6 MKO6 LCKO6 FKO6 MKO6 CKO6 FKO6 MKO6 388 F08 MK08 MK08 408 P08 **PK08** 808 U08 UK08 510 SK10 810 U10 **UK10** PK10 MK10 mm <472 > <550 > < 660 > < 780 > < 942 - > < 1140 - > < 1340 - > cm < 47 > < 55 > < 66 > < 78 > < 94 > < 114 > < 134 > <

# VELUX CABRIO® Balcony









0K10





TWR TWF TLR TLF OK14





### Sloped Fixed Additional Elements







# Note: All sizes for flat roof windows refer to structural opening sizes.

### Vertical Elements

▲ Note: GGL5 700mm wide.



Note all sizes refer to the external frame size of the window and not the glazed area. Please refer to installation instructions for trimmed opening sizes.

For product sizes and specifications not listed in this brochure, please visit www.velux.ie or contact us on 01 816 1620.

Looking to replace your existing VELUX roof window? Use these handy size charts to locate your current window code and the replacement code.

For example, if your current window code is GGL4, the replacement size code for this is SK06.

All measurements are in mm and cm as indicated.

our size guid





**VELUX** 

roof windows



# More white