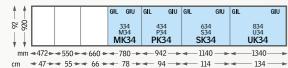

For product sizes and specifications not listed in this brochure, please visit www.velux.ie or contact us on 01 816 1620.

Looking to replace your existing VELUX roof window? Use these handy size charts to locate your current window code and the replacement code.

For example, if your current window code is GGL4, the replacement size code for this is SK06.

All measurements are in mm and cm as indicated.

our size guid

**VELUX** 

roof windows