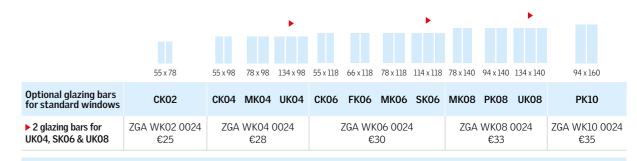

VELUX centre-pivot roof windows

| External frame                    | e size (nominal w x h) cm                                                                                      | 55 x 78 | 55 x 98 | 55 x 118 | 78 x 98 | 66 x 118 | 78 x 118 | 78 x 140 | 134 x 98 | 94 x 140 | 114 x 118 | 94 x 160 | 134 x 140 |
|-----------------------------------|----------------------------------------------------------------------------------------------------------------|---------|---------|----------|---------|----------|----------|----------|----------|----------|-----------|----------|-----------|
| Code                              | Glazing                                                                                                        | CK02    | CK04    | CK06     | MK04    | FK06     | MK06     | MK08     | UK04     | PK08     | SK06      | PK10     | UK08      |
| White painte                      | ed                                                                                                             |         |         |          |         |          |          |          |          |          |           |          |           |
| GGL 2070<br>U-value<br>1.3 W/m²K  | Laminated inner, toughened outer pane.                                                                         | €276    | €292    | €304     | €318    | €340     | €358     | €396     | €456     | €462     | €476      | €488     | €554      |
| GGL 2060<br>U-value<br>1.2 W/m²K  | Laminated inner, toughened outer pane.<br>Easy-to-clean coating, enhanced<br>noise reduction.                  | €351    | €367    | €379     | €393    | €415     | €433     | €471     | €531     | €537     | €551      | €563     | €629      |
| GGL 2066<br>U-value<br>1.0 W/m²K  | Triple glazed. Laminated inner, toughened outer pane. Anti-dew and easy-to-clean coating.                      | €466    | €482    | €494     | €508    | €530     | €548     | €586     | €646     | €652     | €666      | €678     | €744      |
| GGL 2062<br>U-value<br>0.83 W/m²K | Triple glazed. Laminated inner,<br>toughened outer with anti-dew coating.<br>Further enhanced noise reduction. | €591    | €607    | €619     | €633    | €655     | €673     | €711     | -        | €777     | €791      | €803     | -         |
| GGL 2070Q<br>U-value<br>1.3 W/m²K | Laminated inner, toughened outer pane.<br>Enhanced security.                                                   | €462    | €478    | -        | €504    | €526     | €544     | €582     | €642     | €648     | €662      | €674     | €740      |
| White polyurethane                |                                                                                                                |         |         |          |         |          |          |          |          |          |           |          |           |
| GGU 0070<br>U-value<br>1.3 W/m²K  | Laminated inner, toughened outer pane.                                                                         | €336    | €356    | €372     | €386    | €414     | €438     | €484     | €556     | €564     | €580      | €596     | €676      |
| GGU 0060<br>U-value<br>1.2 W/m²K  | Laminated inner, toughened outer pane.<br>Easy-to-clean coating, enhanced<br>noise reduction.                  | €411    | €431    | €447     | €461    | €489     | €513     | €559     | €631     | €639     | €655      | €671     | €751      |
| GGU 0066<br>U-value<br>1.0 W/m²K  | Triple glazed. Laminated inner,<br>toughened outer pane. Anti-dew<br>and easy-to-clean coating.                | €526    | €546    | €562     | €576    | €604     | €628     | €674     | €746     | €754     | €770      | €786     | €866      |
| GGU 0062<br>U-value<br>0.81 W/m²K | Triple glazed. Laminated inner,<br>toughened outer with anti-dew coating.<br>Further enhanced noise reduction. | €651    | €671    | €687     | €701    | €729     | €753     | €799     | -        | €879     | €895      | €911     | -         |
| GGU 0034<br>U-value<br>1.2 W/m²K  | Obscure laminated inner, toughened outer pane.                                                                 | €386    | €406    | €422     | €436    | €464     | €488     | €534     | €606     | €614     | €630      | €646     | €726      |
| GGU 0070Q<br>U-value<br>1.3 W/m²K | Laminated inner, toughened outer pane.<br>Enhanced security.                                                   | €522    | €542    | -        | €572    | €600     | €624     | €670     | €742     | €750     | €766      | €782     | €862      |
|                                   |                                                                                                                |         |         |          |         |          |          |          |          |          |           |          |           |
| GGL 3070<br>U-value<br>1.3 W/m²K  | Laminated inner, toughened outer pane.                                                                         | €276    | €292    | €304     | €318    | €340     | €358     | €396     | €456     | €462     | €476      | €488     | €554      |
|                                   |                                                                                                                |         |         |          |         |          |          |          |          |          |           |          |           |