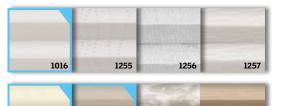

# Finishes

### White painted

Bright white finish with discreet wood grain matches perfectly with modern interiors. Painted before assembly for a flawless finish and outstanding durability.

# White polyurethane

Wooden core encased in moisture-resistant white polyurethane; the first choice for humid rooms such as kitchens and bathrooms.

Maintenance-free, which is ideal for out-of-reach situations.

# Pine finish

Still available on request.

\*per roof window.