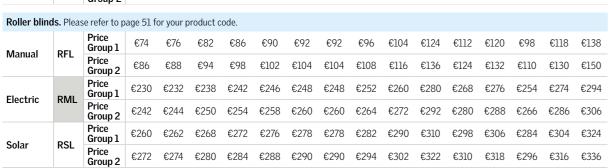

# **UPGRADE FOR €190\***

Control the amount of daylight and the temperature within a room by adding a VELUX blind or shutter:

Electric roller blinds

**UPGRADE FROM €230\*** 

Electric awning blinds **UPGRADE FROM €330\*** 

# LIKE WHAT YOU SEE?

Find these products in this brochure:

Pages
22-23

66 pane.

or shutter:

Electric roller blinds

**UPGRADE FROM €230\*** 

Electric awning blinds **UPGRADE FROM €330\*** 

# HAVE YOU CONSIDERED?

Enhanced energy efficiency glazing that is easy-to-clean

and has an anti-dew coating.

Control the amount of daylight

and the temperature within a

room by adding a VELUX blind

**UPGRADE FOR €190\*** 

# **UPGRADE FOR €378\***

Control the amount of daylight and the temperature within a room by adding a VELUX blind or shutter:

Venetian blind

**UPGRADE FROM €96\*** 

\*per roof window.

# **UPGRADE FROM €60\***

Control the amount of daylight and the temperature within a room by adding a VELUX blind or shutter:

Blackout blind UPGRADE FROM €74\*

\*per roof window.

VELUX centre-pivot roof windows The classic choice VELUX centre-pivot roof windows