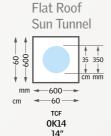

on flashings    | 48-49 |
| Blinds & Accessories              |       |
| Blinds and shutters               | 50-57 |
| Accessories                       | 58    |
|                                   |       |



Extended product brochure available online. Visit **brochures.velux.ie** 

Advice on product selection and installation instructions are also available on our website **www.velux.ie** 



# **Roof Windows** GGL 425 P25 **PK25** 624 GGL GGU GGL GGU GGL GGU GGL GPL GPU GPL GPU GPL GPU GPL GPU GPL CKO6 FKO6 MKO6 LCKO6 FKO6 MKO6 CKO6 FKO6 MKO6 388 F08 MK08 MK08 408 P08 **PK08** 808 U08 UK08 510 SK10 810 U10 **UK10** PK10 MK10 mm <472 > <550 > < 660 > < 780 > < 942 - > < 1140 - > < 1340 - > cm < 47 > < 55 > < 66 > < 78 > < 94 > < 114 > < 134 > <

# VELUX CABRIO® Balcony









0K10





TWR TWF TLR TLF OK14





### Sloped Fixed Additional Elements







# Note: All sizes for flat roof windows refer to structural opening sizes.

### Vertical Elements

▲ Note: GGL5 700mm wide.



Note all sizes refer to the external frame size of the window and not the glazed area. Please refer to installation instructions for trimmed opening sizes.

For product sizes and specifications not listed in this brochure, please visit www.velux.ie or contact us on 01 816 1620.

Looking to replace your existing VELUX roof window? Use these handy size charts to locate your current window code and the replacement code.

For example, if your current window code is GGL4, the replacement size code for this is SK06.

All measurements are in mm and cm as indicated.

our size guid





**VELUX** 

ro