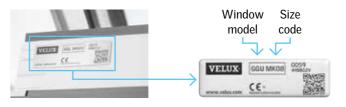

For product sizes and specifications not listed in this brochure, please visit www.velux.ie or contact us on 01 816 1620.

Looking to replace your existing VELUX roof window? Use these handy size charts to locate your current window code and the replacement code.

For example, if your current window code is GGL4, the replacement size code for this is SK06.

All measurements are in mm and cm as indicated.

our size guid

**VELUX** 

roof windows