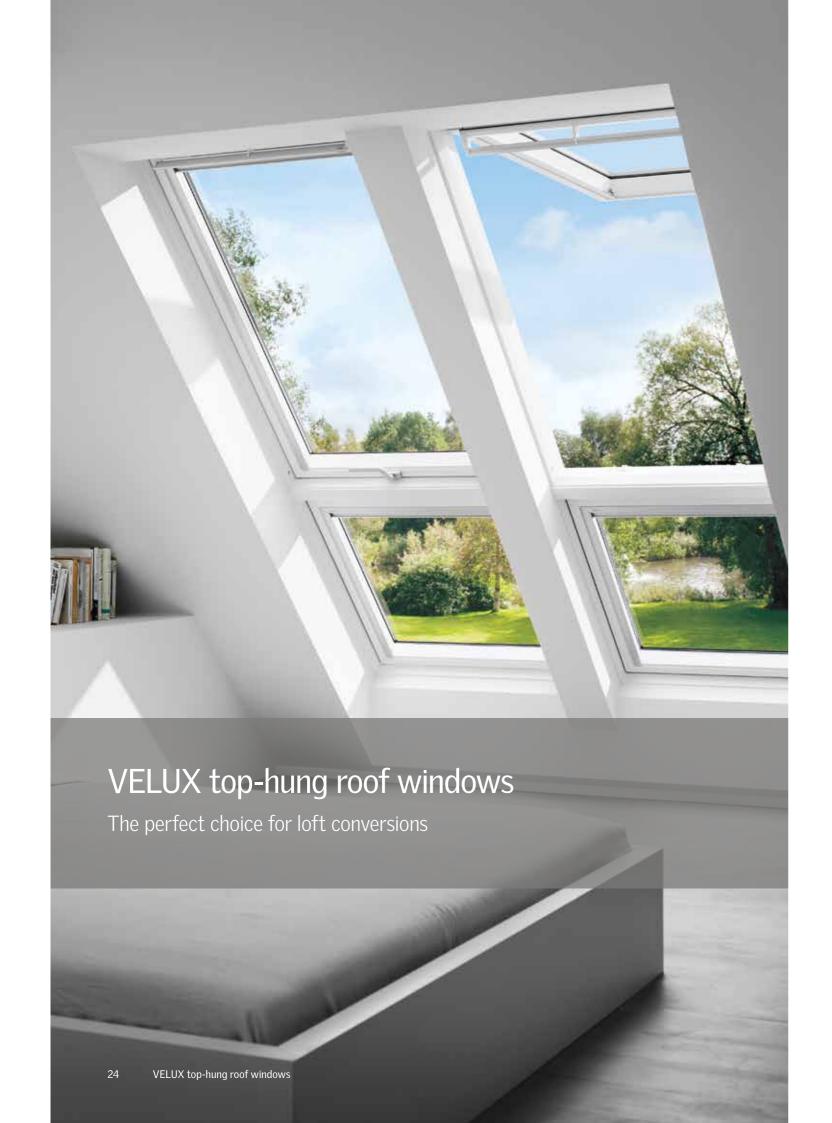

# Top-hung

Top-hung roof windows will allow you to take advantage of uninterrupted views and an increased feeling of space when opened.
The ideal choice whenever the roof window is within reach.

# **BEDROOM**

A dark, dusty attic was brought to life by a clever conversion. VELUX top-hung roof windows offer more headroom when opened and enhance this room by opening outwards for uninterrupted views. Perfect for fresh air and a fresh new look.

# **TOP-HUNG**

Opens outwards for an unobstructed view and feeling of extra space.