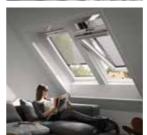

### LOUNGE EXTENSION

VELUX INTEGRA® roof windows helped transform this family room, turning it into a stunning, bright, welcoming living space. The roof windows are out-of-reach but, thanks to the unique VELUX INTEGRA® remote control pad, they can be opened at a moment's notice, letting in fresh air and sunlight.

# **KEY BENEFITS**

- Maximises the light in a pitched roof room.
- Fresh air can be controlled.
- · Roof windows and blinds can be opened and closed easily using the same VELUX INTEGRA® control pad.

# LIKE WHAT YOU SEE?

Find these products in this brochure:  $VFIIIX\ INTFGRA^{\scriptsize @}$   $\rightarrow$  22-23