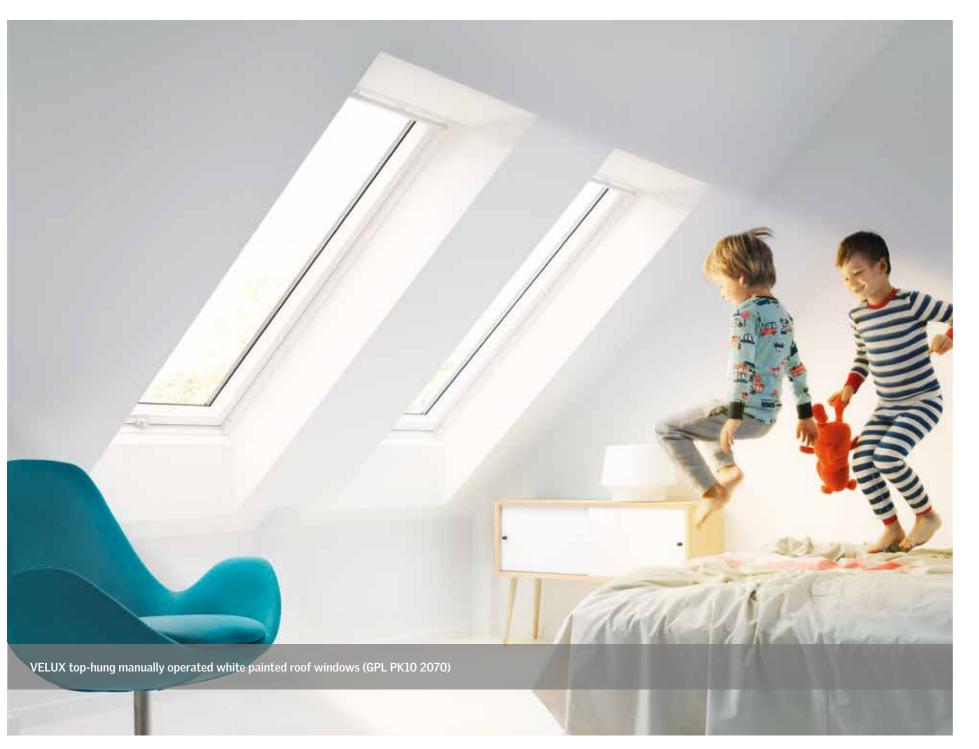

# **BEDROOM**

A dark, dusty attic was brought to life by a clever conversion. VELUX top-hung roof windows offer more headroom when opened and enhance this room by opening outwards for uninterrupted views. Perfect for fresh air and a fresh new look.

# **TOP-HUNG**

Opens outwards for an unobstructed view and feeling of extra space.

# WHITE PAINTED

Matches perfectly with modern interiors.

# **60 PANE**

Enhanced noise reduction for a good night's sleep.

# **KEY BENEFITS**

- Makes the most of beautiful views.
- Bright and spacious interior.
- Reduces traffic and other outside noise ensuring peaceful nights.