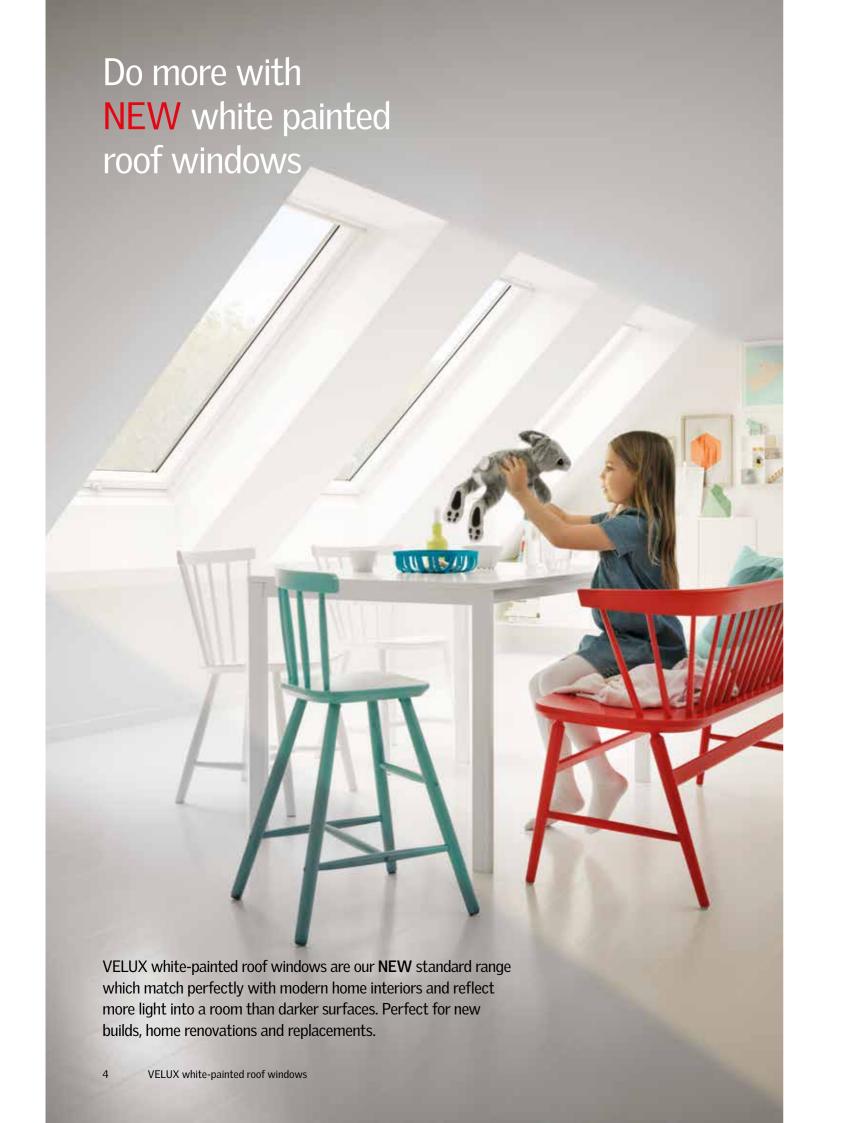

# Superior products for superior projects

For over 60 years, VELUX® has been the byword for design in roof windows. We never stop innovating.

Recent product developments, like our white painted range, give you the opportunity to specify exactly the right finish for the project in hand. In addition, state-of-the-art VELUX INTEGRA® continues to inspire outstanding interiors with a real wow-factor. Plus, in line with our commitment to continuous product improvement, we have now introduced laminated safety glazing as standard.

# More white. More light. More life.

Lighter, brighter modern living spaces are more popular than ever. Meaning the demand for our white painted roof windows is growing too. This is why our new standard roof window maintains the same high quality with a **NEW** white painted finish.