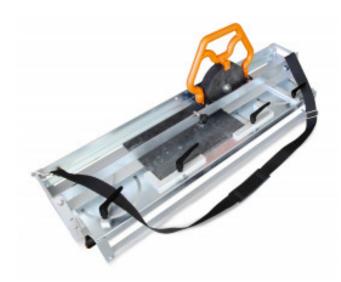

## ROLL MAT - 600 mm slate cutter

Registered design.

For natural and synthetic slates.

Max. cutting thickness: 6 mm.

2 different working positions : straight position for ground work and tilted position for roof work.

Can be easily attached to roof battens thanks to its notches.

Large cutting platform graduated every 10 mm.

Square gauges for regular straight and angular cuts.

Cutting trolley guiding on bearings and rubber end stops.

Trolley locking system.

Carrying strap and dust collector included.