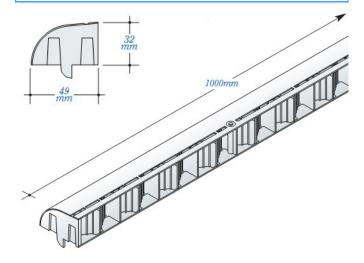

# **Product Details**

| Free Area | Provides 25,000mm²/m                               |
|-----------|----------------------------------------------------|
| Size      | 1m x 32mm(H) x 49mm (W)                            |
| Material  | Manufactured injection moulded black polypropylene |