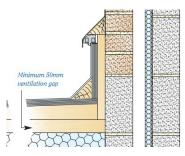

# **INSTALLATION**

- 1. Used to ventilate pitched roofs, where the roof pitch is 15deg or more and the roof is attic or loft space.
- 2. Ensure the ventilator is fixed securely into the top of the fascia using screws or nails through the fixings holes provided. Interlock lengths of fascia vent continuously with
- 3. On a pitched roof it is advisable to install an eaves skirt above the fascia vent to prevent felt sagging and maintain a clear path into the roof.
- 4. Ventilation must be provided for the full length of the eaves and along both sides of the building to create continuous airflow.
- 5. Installed along abutment wall for flat roof. IFV25 fixed to top of continuous board which is connected to vertical battens allowing air to flow between battens.

IFV25 can also be used for flat roof construction.